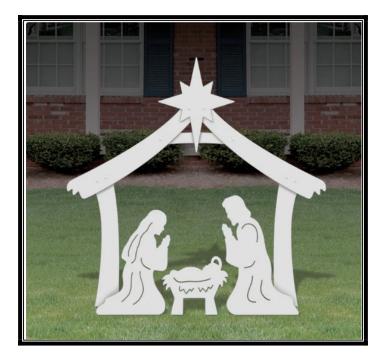

## Outdoor Nativity Scene Kit Description

This four piece silhouette style display is made from an all-weather white plastic board that never needs painting. Assembles easily using only a Philips head screwdriver. All hardware, yard stakes, and instructions are included. Measures 48" tall to the top of the star x 50" wide.