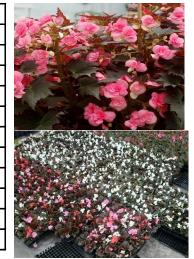

|                           | \$19.00 | \$10.00 |  |
|---------------------------|---------|---------|--|
| RED IMPATIENS             |         |         |  |
| WHITE IMPATIENS           |         |         |  |
| ROSE IMPATIENS            |         |         |  |
| VIOLET IMPATIENS          |         |         |  |
| SALMON IMPATIENS          |         |         |  |
| MIXED IMPATIENS           |         |         |  |
| RED GREEN LEAF BEGONIAS   |         |         |  |
| WHITE GREEN LEAF BEGONIAS |         |         |  |
| PINK GREEN LEAF BEGONIAS  |         |         |  |
| RED BRONZE LEAF BEGONIAS  |         |         |  |
| PINK BRONZE LEAF BEGONIAS |         |         |  |
| GREEN LEAF MIX BEGONIAS   |         |         |  |
|                           |         |         |  |