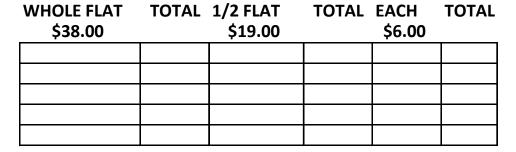

6" GERANIUMS (6 PLANTS PER FLAT)

WHOLE FLAT TOTAL 1/2 FLAT TOTAL \$38.00 \$19.00

|        | φυσ.συ | Ψ±3.00 |  |
|--------|--------|--------|--|
| RED    |        |        |  |
| WHITE  |        |        |  |
| PINK   |        |        |  |
| VIOLET |        |        |  |
| SALMON |        |        |  |
|        | ·      |        |  |