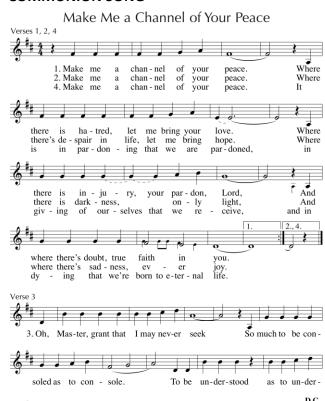

#### COMMUNION SONG

Text: Prayer of St. Francis; adapt. by Sebastian Temple, 1928–1997 Tune: Sebastian Temple, 1928–1997; acc. by Robert J. Batastini, b.1942 © 1967, OCP Dedicated to Mrs. Frances Tracy