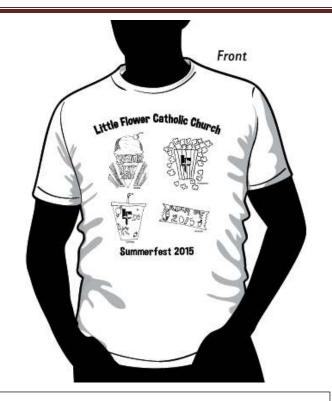

## Little Flower Parish Summerfest 2015 T Shirt Order Form

SAVE up to \$2 BY
ORDERING EARLY!!

## SHORT SLEEVE T-SHIRT

- Pre Shrunk 100% Cotton
- Color: Grey with Blue Imprint

Youth Sizes: S-L Adult Sizes: S-3XL

Youth/Adult Price S-XL \$8.00 Adult 2XL & 3XL \$9.00