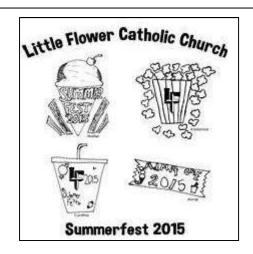

## Little Flower Parish Summerfest 2015 T Shirt Order Form

SAVE up to \$2 BY
ORDERING EARLY!!

## SHORT SLEEVE T-SHIRT

- Pre Shrunk 100% Cotton
- Color: Grey with Blue Imprint

Youth Sizes: S-L Adult Sizes: S-3XL

Youth/Adult Price S-XL \$8.00 Adult 2XL & 3XL \$9.00