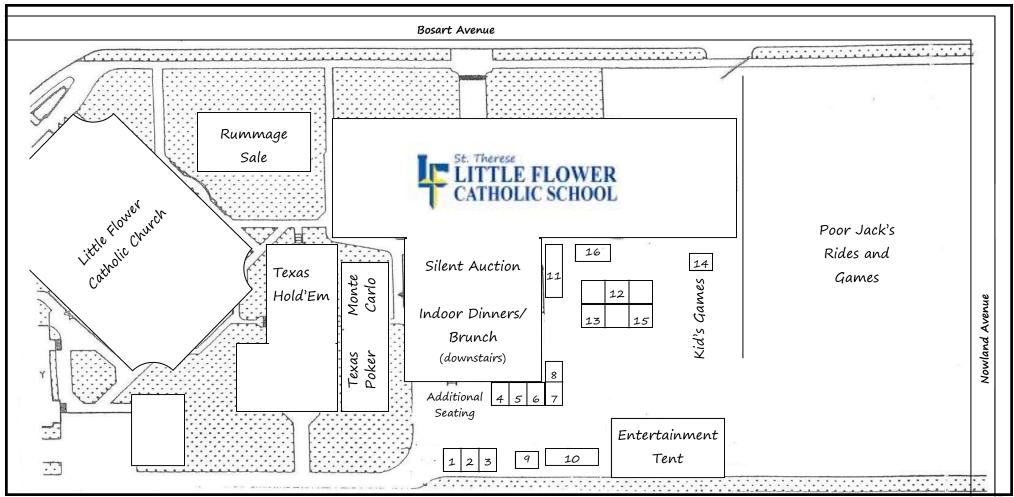

Friday and Saturday 8:00am-4:00pm (between church and school, under the tent)

Lemon Shake-Ups/ Iced Tea/Slushies Corn 9. Italian Sausage/ Brats Coke Wagons 10. Hamburgers/ Hot Dogs Beer Wagon 11. Pizza/ Breadsticks Adult Games 12. Ice Cream/ Strawberry Shortcake 13. Plant Booth French Fries/ Tenderloins 14. Cotton Candy/ Popcorn Elephant Ears/ Corn Dogs 15. Raffle/Festival Information Photo Booth (Friday) - Used Books 16. Walking Tacos/ Nachos (Sat. Night/ Sunday Only)